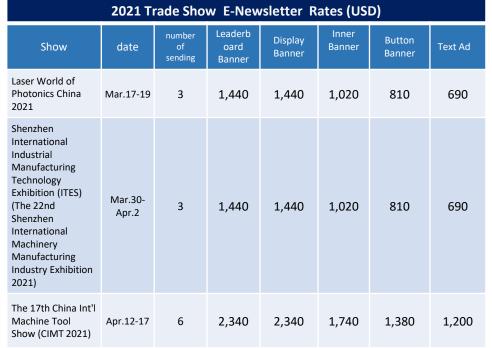

#### 2021 Trade Show E-Newsletter Rates (USD)

Leaderb

Display

Inner

Button

number

| Show                                                                                                                                                  | date             | of<br>sending | oard<br>Banner | Banner | Banner | Banner | Text Ad |
|-------------------------------------------------------------------------------------------------------------------------------------------------------|------------------|---------------|----------------|--------|--------|--------|---------|
| South China<br>International Industry<br>Fair 2021 (SCIIF 2021)                                                                                       | Jun.29-<br>Jul.1 | 3             | 1,440          | 1,440  | 1,020  | 810    | 690     |
| Industrial Automation<br>Show 2021,<br>Metalworking and CNC<br>Machine Tool Show<br>2021,Robotics Show<br>2021,Energy Show<br>2021(IAS, MWCS, RS, ES) | Sep. 14-18       | 6             | 2,340          | 2,340  | 1,740  | 1,380  | 1,200   |
| PTC ASIA 2021,CeMAT<br>ASIA 2021                                                                                                                      | Oct.26-29        | 6             | 2,340          | 2,340  | 1,740  | 1,380  | 1,200   |
| China Shenzhen Greater<br>Bay Area International<br>Mould and Metalworking<br>Exhibition<br>Plastics, Packaging &<br>Rubber Exhibition (DMP<br>2021)  | Nov.23-26        | 3             | 1,440          | 1,440  | 1,020  | 810    | 690     |
|                                                                                                                                                       |                  | 4             |                |        |        |        |         |