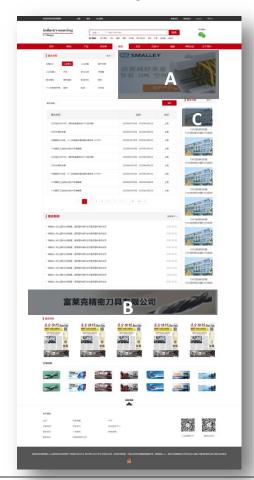

## **Trade Show Site** Create and show branding and images on the Trade Show site and generate valuable leads

Trade Show Homepage Page (Chinese &English Site)

Trade Show Listing
Page
(Chinese & English Site)

| Homepage Page<br>ese &English Site |
|------------------------------------|
|                                    |

| Item                     | Size       | Quantity         | Monthly<br>Chinese<br>Site | Monthly<br>English<br>Site |
|--------------------------|------------|------------------|----------------------------|----------------------------|
| A. Slide Banner          | 670x300px  | Max 3            | 1540                       | 1390                       |
| B. Leaderboard<br>Banner | 1200x170px | Only one         | 1000                       | 900                        |
| C. Display banner        | 195x135px  | Max 2            | 1000                       | 900                        |
| D. Button banner         | 120x60px   | Max 6 / per line | 400                        | 360                        |

# Trade Show Listing Page (USD)-Chinese & English Site

| Item                | Size      | Quantity | Monthly<br>Chinese<br>Site | Monthly<br>English<br>Site |
|---------------------|-----------|----------|----------------------------|----------------------------|
| A. Medium rectangle | 300x250px | Max 4    | 780                        | 700                        |