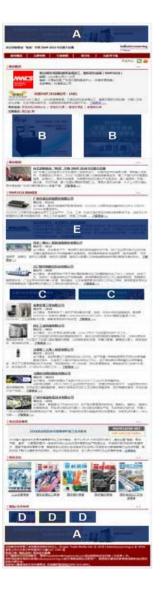

# Official Show Daily - Ad Position

| Size : 260mm (W) x 370mm(H) |                                                                                  |  |  |  |  |  |  |
|-----------------------------|----------------------------------------------------------------------------------|--|--|--|--|--|--|
| Show                        | IAMD Shenzhen, IAS,MWCS,RS,ES,<br>PTC ASIA , CeMAT ASIA                          |  |  |  |  |  |  |
| Page 4C                     | Bleed : 266mm(W) x 376mm(H)<br>(Each side has 3mm bleed)                         |  |  |  |  |  |  |
| 1/2 4C                      | Horizontal Version: 246mm(W) x 175mm(H)<br>Vertical Version: 123mm(W) x 350mm(H) |  |  |  |  |  |  |
| 1/4P 4C                     | 123mm(W) x175mm(H)                                                               |  |  |  |  |  |  |
| C1 1/4 H only               | 246mm(W) x 85mm(H)                                                               |  |  |  |  |  |  |
| C2 & Page 1 4C              | Bleed: 266mm(W) x 376mm(H)                                                       |  |  |  |  |  |  |
| Cover 3                     | Bleed : 266mm(W) x 376mm(H)                                                      |  |  |  |  |  |  |
| Cover 4                     | Bleed : 266mm(W) x 376mm(H)                                                      |  |  |  |  |  |  |
| Business Card               | 55mm(W) x 40mm(H)                                                                |  |  |  |  |  |  |
| Exhibitor Highlight         | 120mm(W) x 60mm(H)                                                               |  |  |  |  |  |  |

| Size: 278mm ( W ) X410mm(H) |                                                                                    |  |  |  |  |  |
|-----------------------------|------------------------------------------------------------------------------------|--|--|--|--|--|
| Show                        | CIMES 2020, DMP2020                                                                |  |  |  |  |  |
| Page 4C                     | Bleed : 284mm(W) x 416mm(H)                                                        |  |  |  |  |  |
| 1/2 4C                      | Horizontal Version : 256mm(W) x 192mm(H)<br>Vertical Version : 126mm(W) x 390mm(H) |  |  |  |  |  |
| 1/4P 4C                     | 125mm(W) x192mm(H)                                                                 |  |  |  |  |  |
| C1 1/4 H only               | 256mm(W) x 90mm(H)                                                                 |  |  |  |  |  |
| C2 & Page 1 4C              | Bleed : 284mm(W) x 416mm(H)                                                        |  |  |  |  |  |
| Cover 3                     | Bleed : 284mm(W) x 416mm(H)                                                        |  |  |  |  |  |
| Cover 4                     | Bleed : 284mm(W) x 416mm(H)                                                        |  |  |  |  |  |
| Business Card               | 55mm(W) x 40mm(H)                                                                  |  |  |  |  |  |
| Exhibitor Highlight         | 125mm(W) x 70mm(H)                                                                 |  |  |  |  |  |